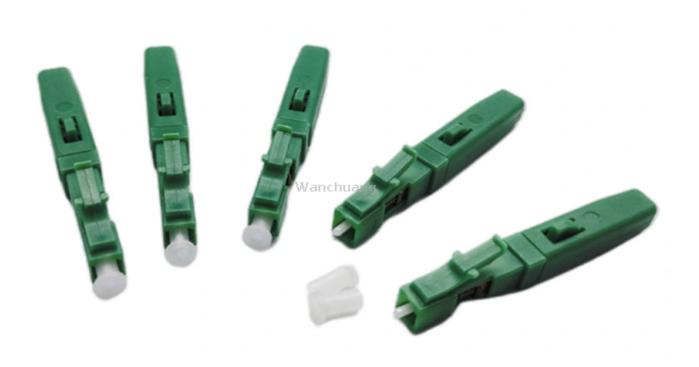

### Introduction

Fast Connector: Fiber Fast Connector is a passive devices ,used to connect optical fiber cable to<br/>
Fiber Fast Connector is a passive devices ,used to connect optical fiber cable to<br/>
Fiber Fast Connector is a passive devices ,used to connect optical fiber cable to<br/>
Fiber Fast Connector is a passive devices ,used to connect optical fiber cable to<br/>
Fiber Fast Connector is a passive devices ,used to connect optical fiber cable to<br/>
Fiber Fast Connector is a passive devices ,used to connect optical fiber cable to<br/>
Fiber Fast Connector is a passive devices ,used to connect optical fiber cable to<br/>
Fiber Fast Connector is a passive devices ,used to connect optical fiber cable to<br/>
Fiber Fast Connector is a passive devices ,used to connect optical fiber cable to<br/>
Fiber Fast Connector is a passive devices ,used to connect optical fiber cable to<br/>
Fiber Fast Connector is a passive device fiber fiber fiber cable to<br/>
Fiber Fast Connector is a passive device fiber fi patch.It has been widely used in fiber optic transmission, fiber patch panel, and optical fiber test instruments.

## **Product Description**

Fast Connector: Fiber Fast Connector is a passive devices ,used to connect optical fiber cable to form a continuous optical. patch.It has been widely used in fiber optic transmission, fiber patch panel, and optical fiber test instruments.