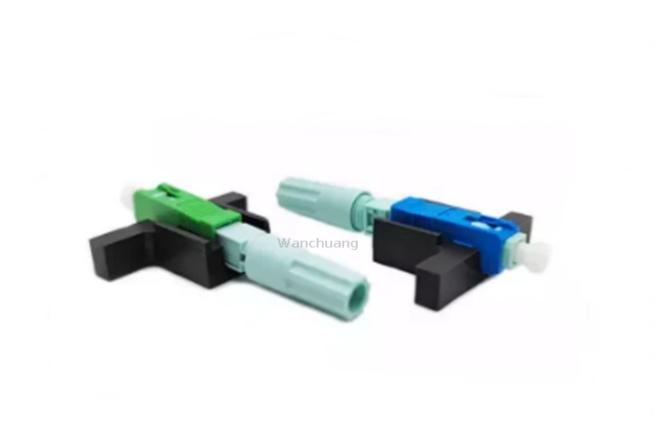

### FTTH Optical SC/UPC SC/APC Field Optic Fiber Fast Connector

### Introduction

Fast Connector: Fiber Fast Connector is a passive devices ,used to connect optical fiber cable to<br/>
Fiber Fast Connector is a passive devices ,used to connect optical fiber cable to<br/>
Fiber Fast Connector is a passive devices ,used to connect optical fiber cable to<br/>
Fiber Fast Connector is a passive devices ,used to connect optical fiber cable to<br/>
Fiber Fast Connector is a passive devices ,used to connect optical fiber cable to<br/>
Fiber Fast Connector is a passive devices ,used to connect optical fiber cable to<br/>
Fiber Fast Connector is a passive devices ,used to connect optical fiber cable to<br/>
Fiber Fast Connector is a passive devices ,used to connect optical fiber cable to<br/>
Fiber Fast Connector is a passive devices ,used to connect optical fiber cable to<br/>
Fiber Fast Connector is a passive devices ,used to connect optical fiber cable to<br/>
Fiber Fast Connector is a passive device fiber fiber fiber cable to<br/>
Fiber Fast Connector is a passive device fiber fi patch.It has been widely used in fiber optic transmission, fiber patch panel, and optical fiber test instruments.

## **Product Description**

Fast Connector: Fiber Fast Connector is a passive devices ,used to connect optical fiber cable to form a continuous optical. patch.It has been widely used in fiber optic transmission, fiber patch panel, and optical fiber test instruments.