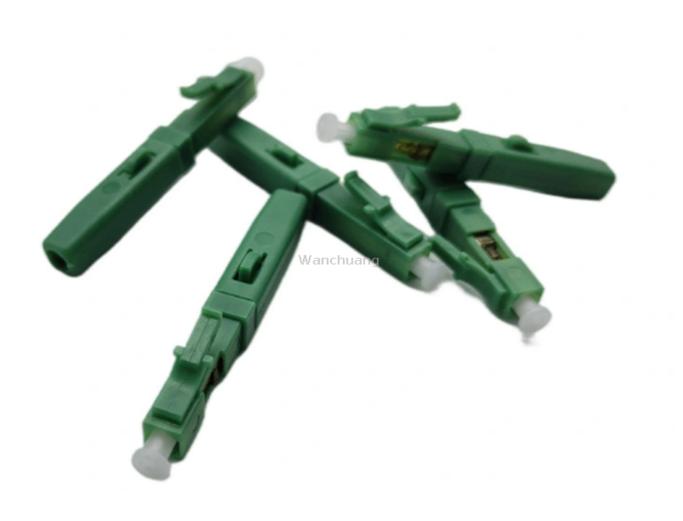

### Introduction

Fast Connector: Fiber Fast Connector is a passive devices ,used to connect optical fiber cable to<br/>
Fiber Fast Connector is a passive devices ,used to connect optical fiber cable to<br/>
Fiber Fast Connector is a passive devices ,used to connect optical fiber cable to<br/>
Fiber Fast Connector is a passive devices ,used to connect optical fiber cable to<br/>
Fiber Fast Connector is a passive devices ,used to connect optical fiber cable to<br/>
Fiber Fast Connector is a passive devices ,used to connect optical fiber cable to<br/>
Fiber Fast Connector is a passive devices ,used to connect optical fiber cable to<br/>
Fiber Fast Connector is a passive devices ,used to connect optical fiber cable to<br/>
Fiber Fast Connector is a passive devices ,used to connect optical fiber cable to<br/>
Fiber Fast Connector is a passive devices ,used to connect optical fiber cable to<br/>
Fiber Fast Connector is a passive device fiber fiber fiber cable to<br/>
Fiber Fast Connector is a passive device fiber fi patch.It has been widely used in fiber optic transmission, fiber patch panel, and optical fiber test instruments.

## **Product Description**

Fast Connector: Fiber Fast Connector is a passive devices ,used to connect optical fiber cable to form a continuous optical. patch.It has been widely used in fiber optic transmission, fiber patch panel, and optical fiber test instruments.