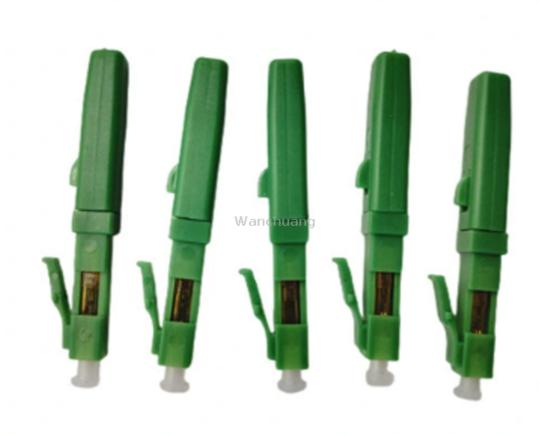

### Introduction

Fast Connector: Fiber Fast Connector is a passive devices ,used to connect optical fiber cable to<br/>
Fiber Fast Connector is a passive devices ,used to connect optical fiber cable to<br/>
Fiber Fast Connector is a passive devices ,used to connect optical fiber cable to<br/>
Fiber Fast Connector is a passive devices ,used to connect optical fiber cable to<br/>
Fiber Fast Connector is a passive devices ,used to connect optical fiber cable to<br/>
Fiber Fast Connector is a passive devices ,used to connect optical fiber cable to<br/>
Fiber Fast Connector is a passive devices ,used to connect optical fiber cable to<br/>
Fiber Fast Connector is a passive devices ,used to connect optical fiber cable to<br/>
Fiber Fast Connector is a passive devices ,used to connect optical fiber cable to<br/>
Fiber Fast Connector is a passive devices ,used to connect optical fiber cable to<br/>
Fiber Fast Connector is a passive device fiber fiber fiber cable to<br/>
Fiber Fast Connector is a passive device fiber fi patch.It has been widely used in fiber optic transmission, fiber patch panel, and optical fiber test instruments.

## **Product Description**

Fast Connector: Fiber Fast Connector is a passive devices ,used to connect optical fiber cable to form a continuous optical. patch.It has been widely used in fiber optic transmission, fiber patch panel, and optical fiber test instruments.